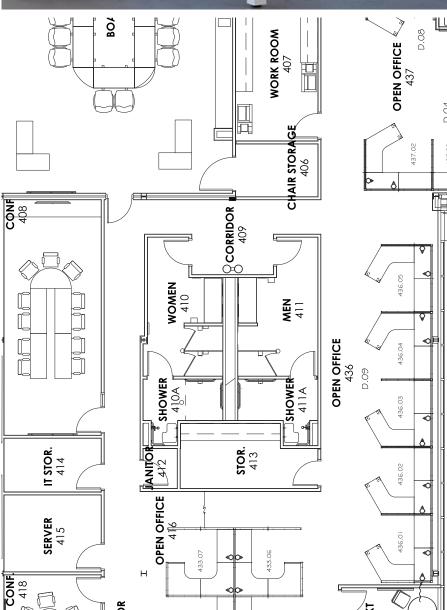

- Adding or subtracting furniture
- Increasing collaborative spaces
- Changing your office's layout

When planning an office reconfiguration, obtaining professional CAD drawings is often the first step in visualizing your new office space. Today, may offices are balancing several workstation configurations into one open space. Benching systems, cubicles, and height adjustable desks are coexisting within the same layout.

We can work from your existing layout or our knowledgeable Space Planners/Designers can evaluate and then re-design your space, creating drawings for the office furniture reconfiguration. We utilize 3-D computer simulation of your new space so you can see what it will be like beforehand.

Once the office furniture reconfiguration plan is agreed upon, we tear-down, change, install and move any cubicles or furniture to meet your current space and design needs. If you need additional furniture, we can help you ascertain what works best for your space. If you need less furniture, we can un-install it, take a trade-in for a furniture upgrade, buy it, liquidate it, or store it for you - whatever is best for you under the circumstances. We can also take your digital architectural plans and add office furniture to those floor plans.