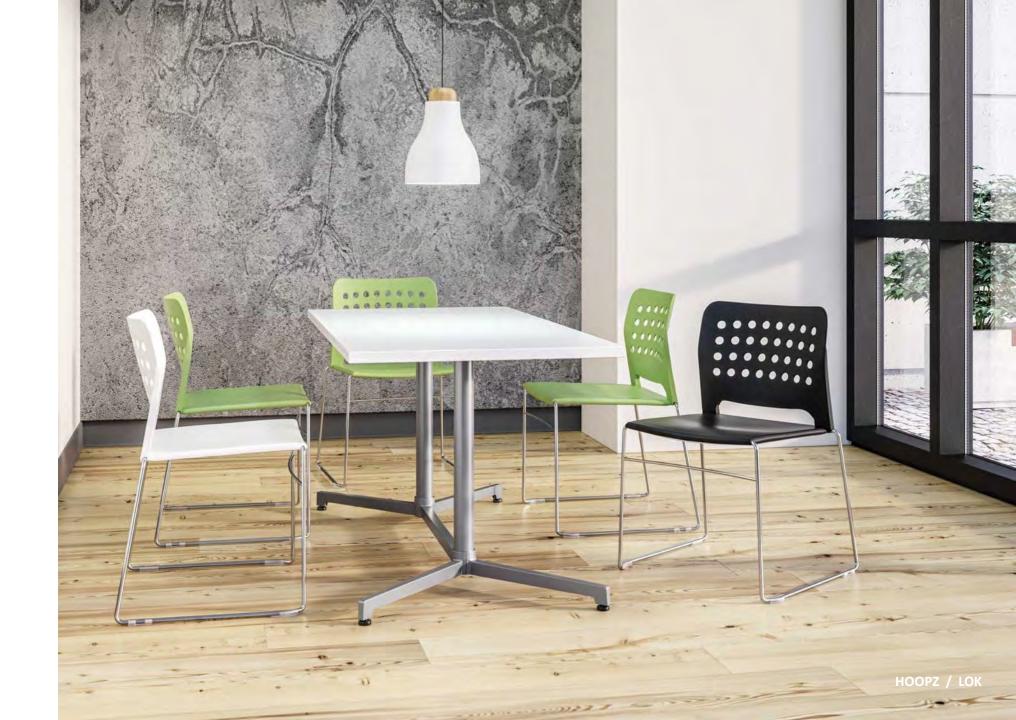

## collaborate: CASUAL.

MEDIA TABLE AND BOOKCASES

MOBILE CONVEX LOUNGE

CONICAL TABLE WITH POWER

BOURNE GUEST SEATING

NATIVE ROUND TABLE

NATIVE WALL MOUNTED STORAGE

HOOPZ SEATING