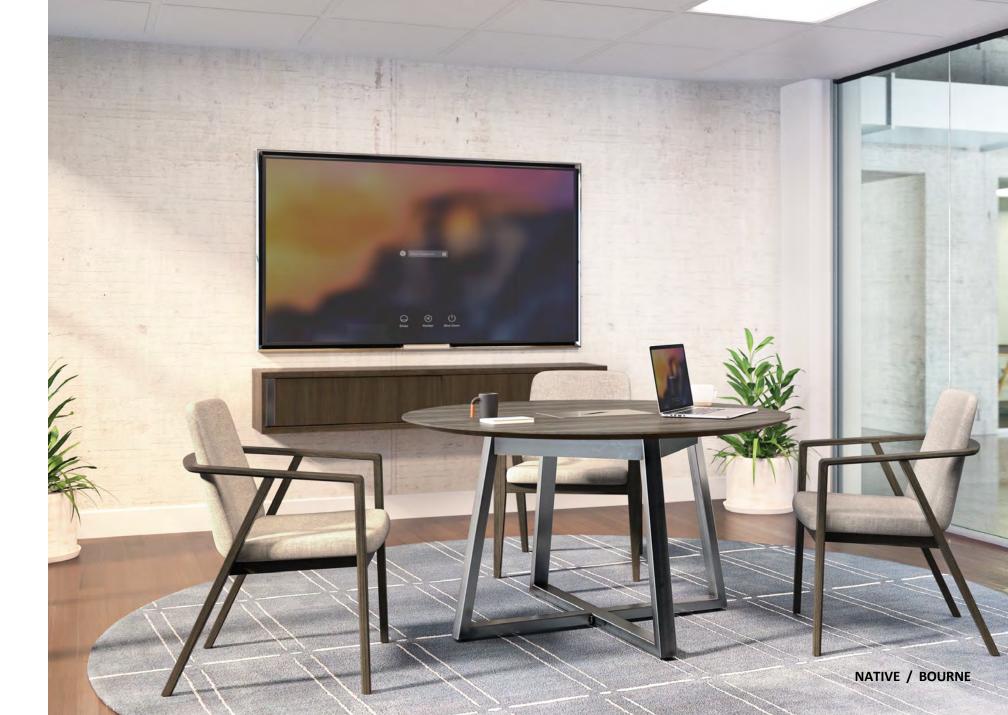

## collaborate: CASUAL.

MEDIA TABLE AND BOOKCASES

MOBILE CONVEX LOUNGE

CONICAL TABLE WITH POWER

BOURNE GUEST SEATING

NATIVE ROUND TABLE

NATIVE WALL MOUNTED STORAGE

HOOPZ SEATING