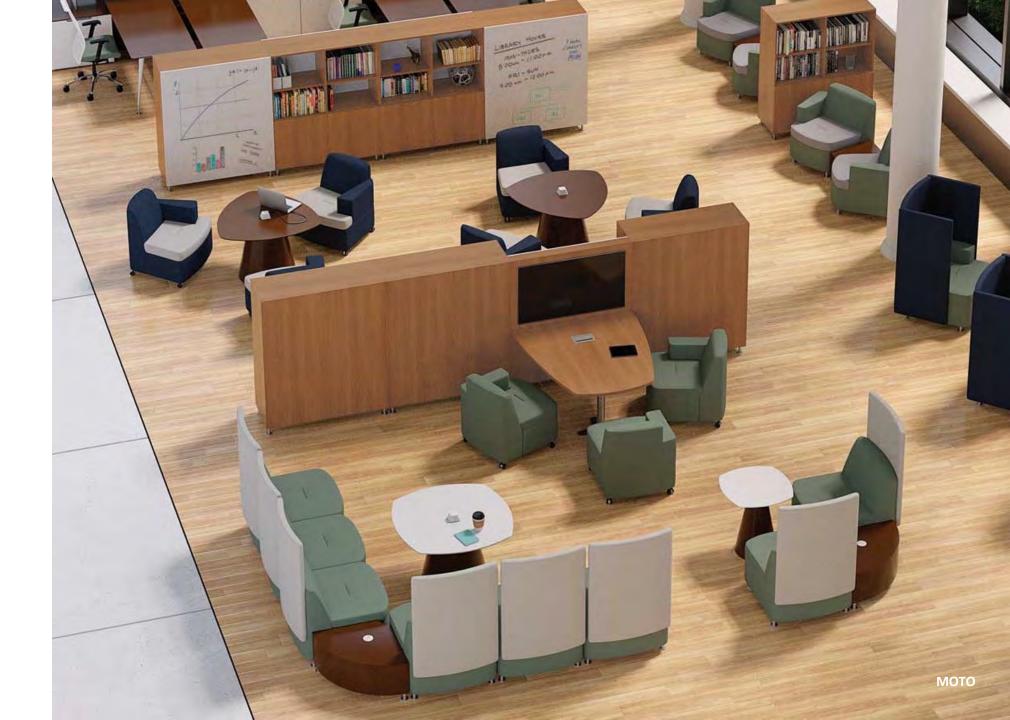

## collaborate: CASUAL.

MEDIA TABLE AND BOOKCASES

MOBILE CONVEX LOUNGE

CONICAL TABLE WITH POWER

BOURNE GUEST SEATING

NATIVE ROUND TABLE

NATIVE WALL MOUNTED STORAGE

HOOPZ SEATING