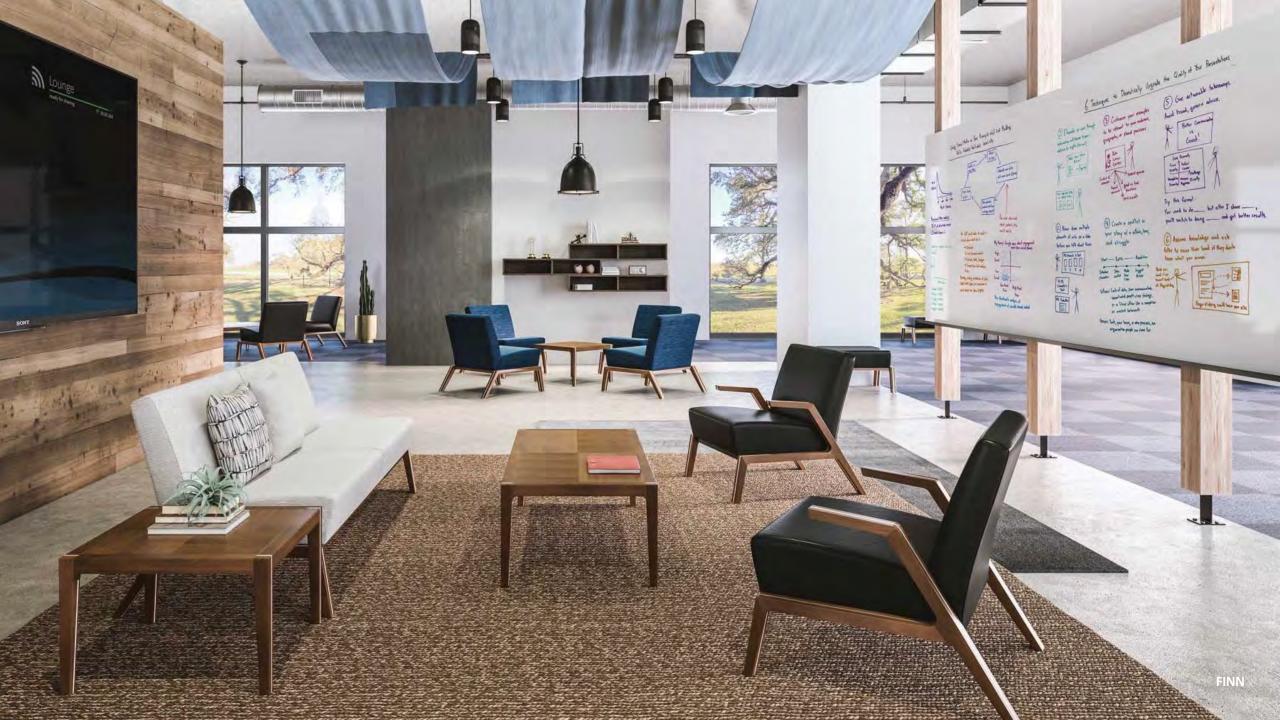

Planned meeting spaces with presentation tools, and casual areas that host the more spontaneous, pull-up-a-chair kind of meetings

## collaborate: CASUAL.

MEDIA TABLE AND BOOKCASES

MOBILE CONVEX LOUNGE

CONICAL TABLE WITH POWER

BOURNE GUEST SEATING

NATIVE ROUND TABLE

NATIVE WALL MOUNTED STORAGE

HOOPZ SEATING

LOK CANTILEVER BASE TABLE

BOURNE BAR STOOLS

NATIVE RUNOFF TABLE AND MEDIA WALL

INDIE WALL TILES

BOURNE TABLE

KYLA COUNTER STOOL

INDIE LOUNGE

FLUX LOCKERS