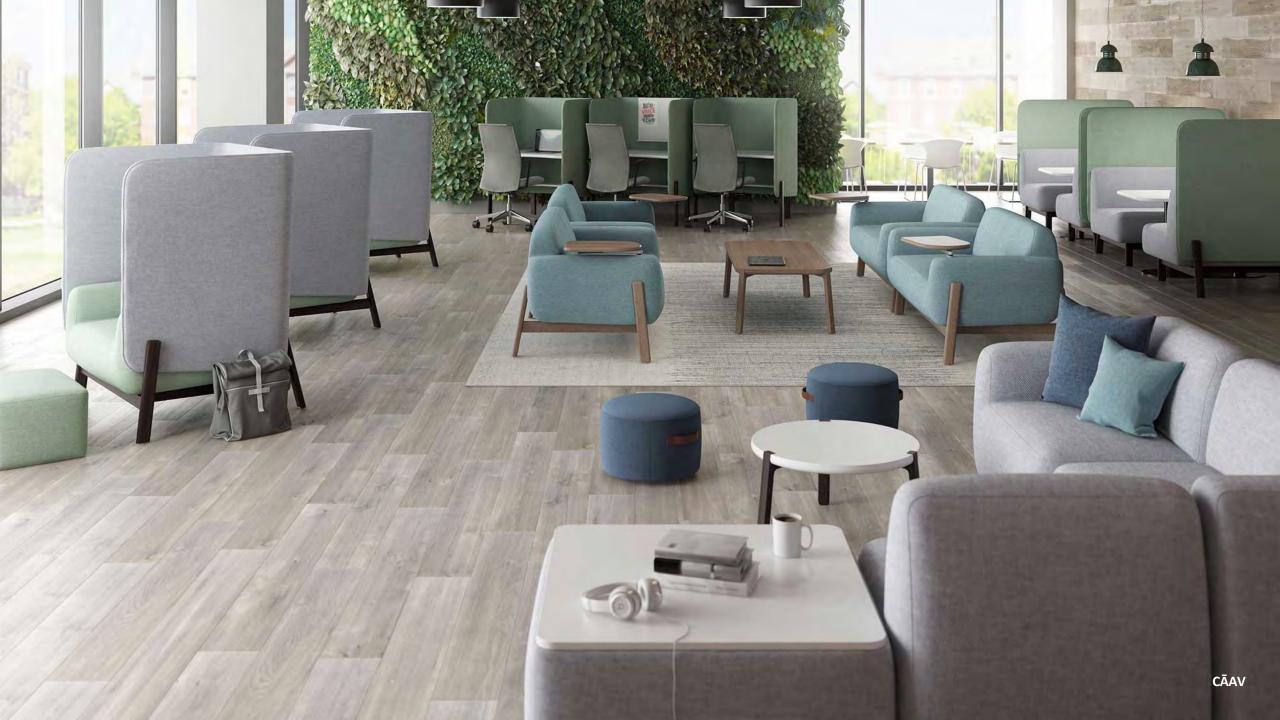

## collaborate: CASUAL.

MEDIA TABLE AND BOOKCASES

MOBILE CONVEX LOUNGE

CONICAL TABLE WITH POWER

BOURNE GUEST SEATING

NATIVE ROUND TABLE

NATIVE WALL MOUNTED STORAGE

HOOPZ SEATING