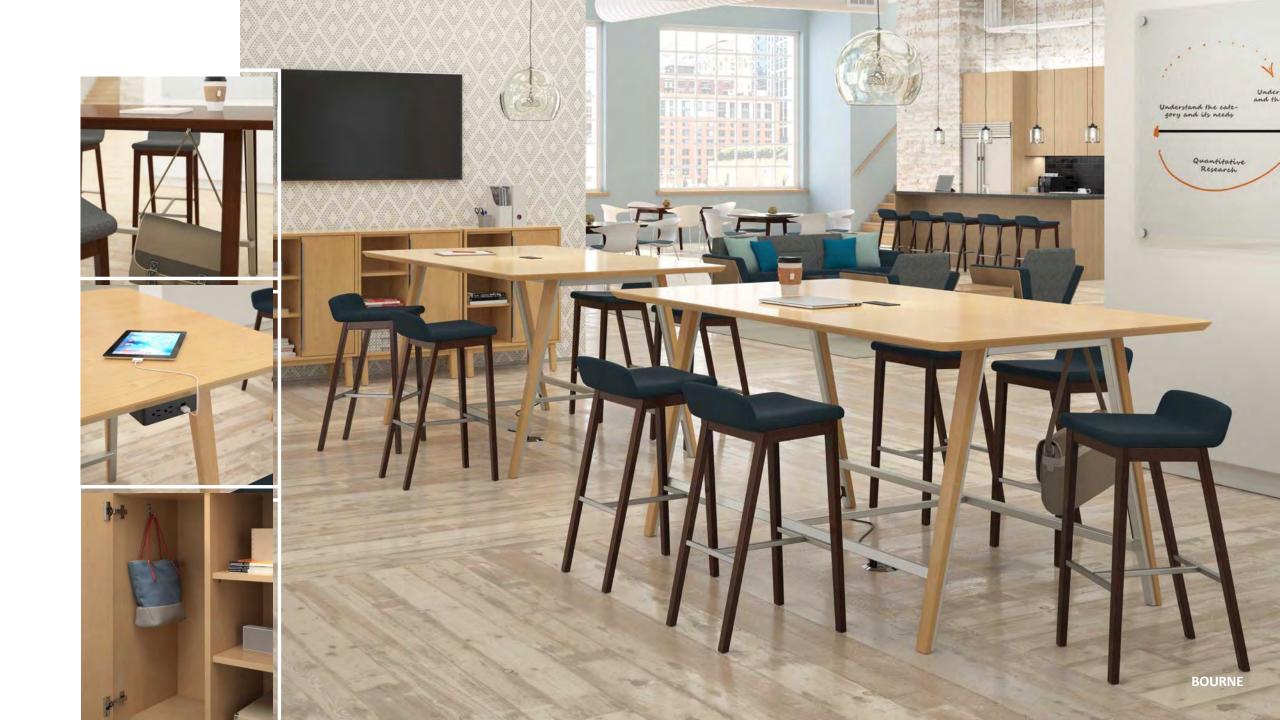

LOK CANTILEVER BASE TABLE

BOURNE BAR STOOLS

NATIVE RUNOFF TABLE AND MEDIA WALL

INDIE WALL TILES

BOURNE TABLE

KYLA COUNTER STOOL

INDIE LOUNGE

FLUX LOCKERS